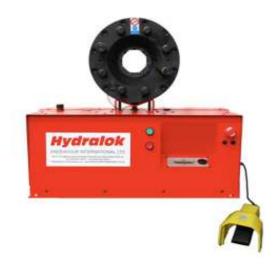

## H50BE4 - Electrically Operated

Our new standard electronic control system now features on all B Range electric machines and has new features including: Digital display screen, easy jog wheel and hose swage size setting.

## **Product Specification**

|                        |                           |                       | 06 mm -  |
|------------------------|---------------------------|-----------------------|----------|
|                        |                           |                       | 76.0     |
| Hose capacity          | 2" R9R/4SP 4 wire         | Swaging range         | mm       |
| Max opening            | + 36.2 mm                 | Motor                 | 2.2 kw   |
|                        |                           |                       | 16 19 22 |
|                        |                           |                       | 26 30 34 |
| Swaging Force          | 2509 kN                   | Standard dies 12 sets | 40 46    |
|                        |                           |                       | 52 58 64 |
|                        |                           |                       | 70       |
|                        |                           |                       | 940 x    |
|                        |                           |                       | 640 x    |
|                        |                           |                       | 1030     |
| Max cycle time (O - C) | 6 sec                     | Packed dimensions     | mm       |
| Max cycle time (C - O) | 8 sec                     | Gross weight          | 175 kg   |
| Voltages 3 phase       | 220/240-380/440 50hz      | 225/280-440/480 60hz  |          |
| Voltages 1 phase       | 220/240 50hz              |                       |          |
| Options                | Foot pedal/stroke control |                       |          |
|                        | Additional die sets       | 1 piece, Freon, PTFE  |          |