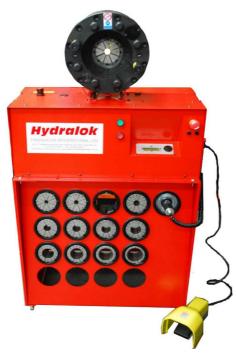

## H50BE4 QC - Electrically Operated

Our new standard electronic control system now features on all B Range electric machines and has new features including: Digital display screen, easy jog wheel and hose swage size setting.

## 2" 4 Wire with electromagnetic quick change die tool and base

|                        |                           |                        | 06 mm -     |
|------------------------|---------------------------|------------------------|-------------|
|                        |                           |                        | <b>76.0</b> |
| Hose capacity          | 2" R9R/4SP 4 wire         | Swaging range          | mm          |
| Max opening            | + 36.2 mm                 | Motor                  | 2.2 kw      |
|                        |                           |                        | 16 19 22    |
|                        |                           |                        | 26 30 34    |
| Swaging Force          | 2509 kN                   | Standard dies -12 sets | 40 46       |
|                        |                           |                        | 52 58 64    |
|                        |                           |                        | 70          |
|                        |                           |                        | 940 x       |
|                        |                           |                        | 640 x       |
|                        |                           |                        | 1030        |
| Max cycle time (O - C) | 6 sec                     | Packed dimensions      | mm          |
| Max cycle time (C - O) | 8 sec                     | Gross weight           | 175 kg      |
| Voltages 3 phase       | 220/240-380/440 50hz      | 225/280-440/480 60hz   |             |
| Voltages 3 phase       |                           | 225/280-440/480 00HZ   |             |
| Voltages 1 phase       | 220/240 50hz              |                        |             |
| <b>Options</b>         | Foot pedal/stroke control |                        |             |
|                        | Additional die sets       | 1 piece, Freon, PTFE   |             |