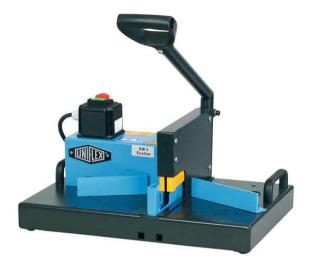

## UNIFLEX EM3 - Ecoline Cutting Machine

## Technische Daten /

| Technical data /<br>Données techniques                                         | EM 10       | EM 3 DC<br>12V/24V | EM 3 Ecoline | EM 3        | EM 2        | EM 6 (B)      |
|--------------------------------------------------------------------------------|-------------|--------------------|--------------|-------------|-------------|---------------|
| Werkstatt / Workshop / Atelier<br>SAE R13 & SAE R15*                           | -           | 11/4″              | 17           | 11/4"       | 11/4"       | 11/2"         |
| Production / Production /<br>Production SAE R 13 & SAE R 15*                   | -           | 3/4*               |              | 3/4*        | 3/4*        | 1*            |
| SAE R12                                                                        | 5/8"        | 11/4               | 11/4"        | 11/4"       | 11/4"       | 11/2"         |
| Industrie / Industrial / Industrie                                             | 11/4"       | 2*                 | 11/4"        | 2*          | 2*          | 2*            |
| Max. aussen / Max outside /<br>Maxi extérieur                                  | Ø 45 mm     | Ø 80 mm            | Ø 52 mm      | Ø 80 mm     | Ø 80 mm     | Ø 65 mm       |
| Geräuschpegel /<br>Noise Level / Bruit                                         | 60 dBA      | 93 dBA             | 65 dBA       | 60 dBA      | 60 dBA      | 60 dBA        |
| Bremsmotor / Brake Motor /<br>Moteur à frein                                   | -           | 2                  | -            | 1           | 1           | 1             |
| Absauganschluß / Suction connection /<br>Conduite d'aspiration                 | Ø 30 mm     | -                  | Ø 40 mm      | Ø 80 mm     | Ø 80 mm     | Ø 80 mm       |
| Antrieb / Drive / Motorisation                                                 | 1,1 kW 1~   | 2,4 / 2,5 kW       | 2,2 kW       | 3 kW        | 3 kW        | 3 kW          |
| Trennmesser / Cutting blade /<br>Lame de coupe (mm)                            | 160x2,5x20  | 250x2,5x40         | 200x1,6x30   | 275x3x30    | 275x3x30    | 300x3x30      |
| Bürsten / Brushing /<br>Dénudeuse à brosse<br>DN 5-6-8-10-12-16-19-25-31-38-51 | -           | -                  |              | ÷           | 1           | 🗸 (B)         |
| L-B-H / L-W-H / L-I-H (mm)                                                     | 360x340x310 | 470x567x365        | 400x510x540  | 540x440x300 | 630x440x330 | 780x540x670   |
| Gewicht / Weight / Poids                                                       | 8 kg        | 29 kg              | 20 kg        | 50 kg       | 65 kg       | 73 kg / 88 kg |