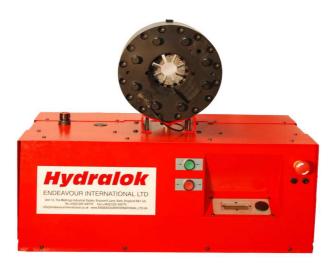

## SWAGING EQUIPMENT

## H32BE4 - Electrically Operated

Our new standard electronic control system now features on all B Range electric machines and has new features including: Digital display screen, easy jog wheel and hose swage size setting.

## **Product Specification**

|                        |                           |                        | 06 mm -  |
|------------------------|---------------------------|------------------------|----------|
| Hose capacity          | 1.1/4" R9R/4SP 4 wire     | Swaging range          | 51.9 mm  |
| Max opening            | + <b>31.6</b> mm          | Motor                  | 2.2 kw   |
|                        |                           |                        | 16 19 22 |
|                        |                           |                        | 26 30 34 |
| Swaging Force          | 1750 kN                   | Standard dies - 8 sets | 40 46    |
| Control                | Push button               |                        |          |
|                        |                           |                        | 940 x    |
|                        |                           |                        | 640 x    |
|                        |                           |                        | 1030     |
| Max cycle time (O - C) | 4 sec                     | Packed dimensions      | mm       |
| Max cycle time (C - O) | 10 sec                    | Gross weight           | 130 kg   |
| Voltages 3 phase       | 220/240-380/440 50hz      | 225/280-440/480 60hz   |          |
| Voltages 1 phase       | 220/240 50hz              |                        |          |
| Options                | Foot pedal/stroke control |                        |          |
|                        | Additional die sets       | 1 piece, Freon, PTFE   |          |