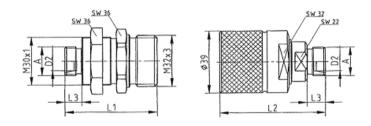

#### RS SCREW TYPE COUPLINGS

Screw type couplings of the HS series are coupled by simply screwing the carrier and probe halves together until the thread contacts the limit stop.

They are designed for robust conditions and high pressure vibrations with high frequencies.