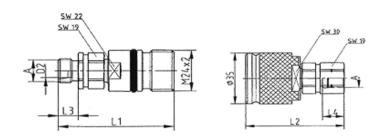

#### HS SCREW TYPE COUPLINGS

Screw type couplings of the HS series are coupled by simply screwing the carrier and probe halves together until the thread contacts the limit stop.

They are particularily suited for heavy duty service conditions in construction machinery.

Working pressure: 400 bar